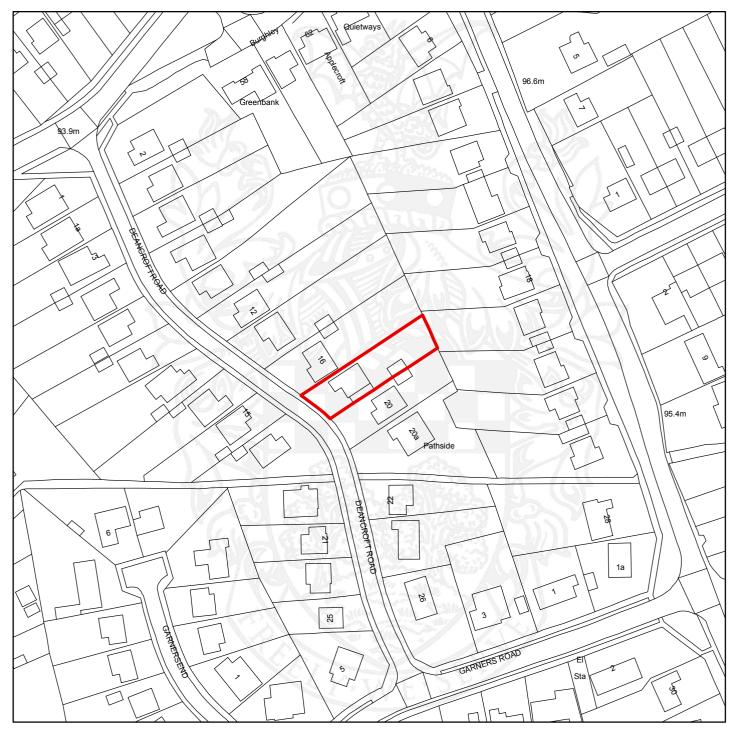

## CH/2017/2270/FA

## Dorleigh, 18 Deancroft Road, Chalfont St Peter, Buckinghamshire, SL9 0HF

**Scale:** 1:1,250

This map is reproduced from the Ordnance Survey map with the permission of the Controller of Her Majesty's Stationery Officer  $\ \ \ \ \ \$ 

Crown Copyright.

Unauthorised reproduction infringes Crown Copyright and may lead to prosecution and civil proceedings.

| Organisation | Chiltern District Council |
|--------------|---------------------------|
| Department   | Planning & Environment    |
| Comments     |                           |
| Date         |                           |
| SLA Number   | 100033578.2016            |