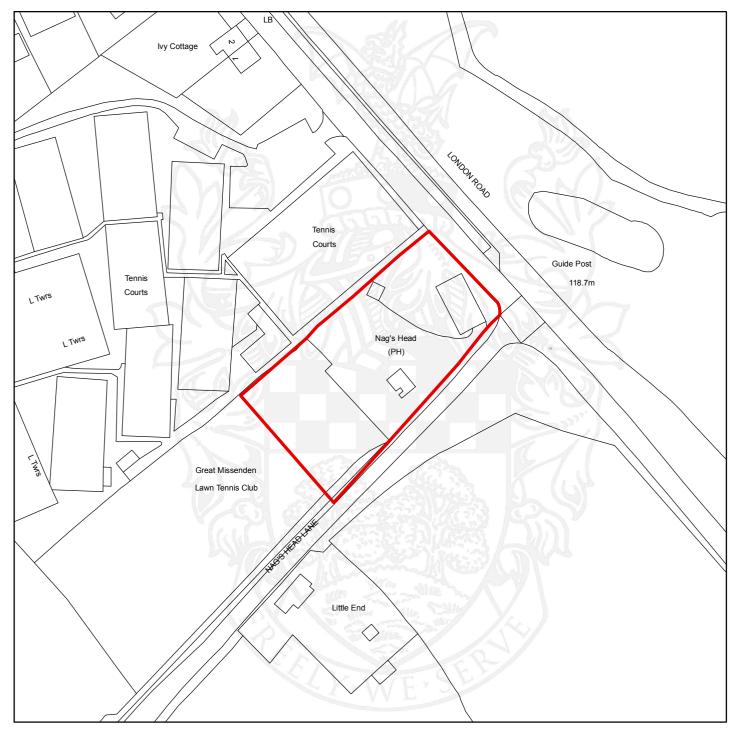

## CH/2018/0266/HB

# The Nags Head Public House, London Road, Little Kingshill, Buckinghamshire, HP16 0DG

**Scale:** 1:1,250

This map is reproduced from the Ordnance Survey map with the permission of the Controller of Her Majesty's Stationery Officer  $\ \ \ \ \ \$ 

Crown Copyright.

Unauthorised reproduction infringes Crown Copyright and may lead to prosecution and civil proceedings.

| Organisation | Chiltern District Council |
|--------------|---------------------------|
| Department   | Planning & Environment    |
| Comments     |                           |
| Date         |                           |
| SLA Number   | 100033578.2016            |