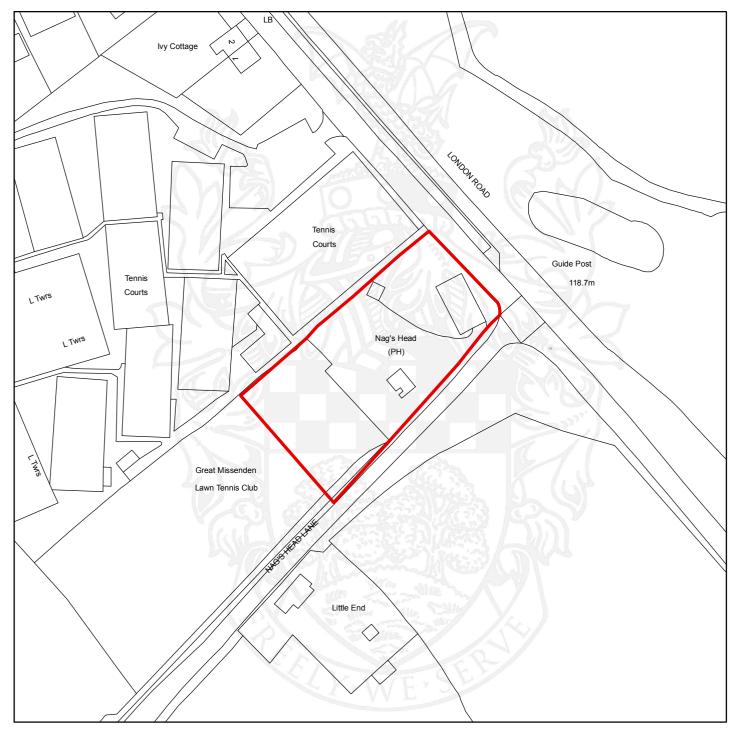

## CH/2018/0265/FA

# The Nags Head Public House, London Road, Little Kingshill, Buckinghamshire, HP16 0DG

**Scale:** 1:1,250

This map is reproduced from the Ordnance Survey map with the permission of the Controller of Her Majesty's Stationery Officer  $\ \ \ \ \ \$ 

Crown Copyright.

Unauthorised reproduction infringes Crown Copyright and may lead to prosecution and civil proceedings.

| Organisation | Chiltern District Council |
|--------------|---------------------------|
| Department   | Planning & Environment    |
| Comments     |                           |
| Date         |                           |
| SLA Number   | 100033578.2016            |